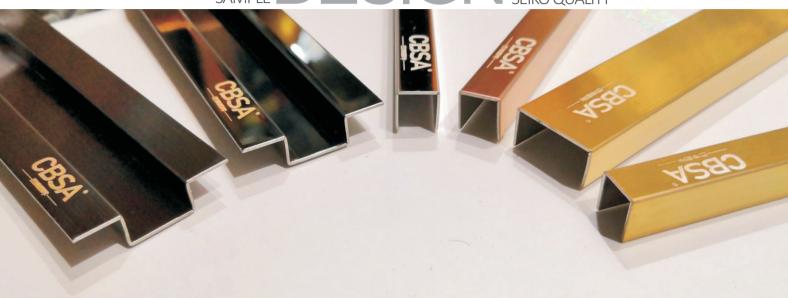

# PRODUCT

High-quality, worry-free after sales

T profile
U profile
L profile
other profile

zise customized

Provide continuous product innovation services

SAMPLE DESIGN SEIKO QUALITY

Provide you with professional services

# COLORED

Stainless steel profile

COLORED:

gold rose-gold black silver

SURFACE:

mirror brushed sandblasting

SIZE:

U6 U8 U10 U12 U16 U20 U25 T3 T6 T8 T10 T12 T16 L8 L10 L16 L20

LENGTH:

100mm 200mm 2400mm 3000mm

Other size custom services