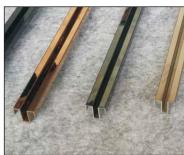

# COLORED

Stainless steel profile

COLORED:

gold rose-gold black silver

SURFACE:

mirror brushed sandblasting

SIZE:

U6 U8 U10 U12 U16 U20 U25 T3 T6 T8 T10 T12 T16 L8 L10 L16 L20

LENGTH:

100mm 200mm 2400mm 3000mm

Other size custom services