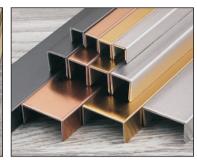

# COLORED

Stainless steel profile

COLORED:

gold rose-gold black silver

SURFACE:

mirror brushed sandblasting

SIZE:

U6 U8 U10 U12 U16 U20 U25 T3 T6 T8 T10 T12 T16 L8 L10 L16 L20

LENGTH:

100mm 200mm 2400mm 3000mm

Other size custom services