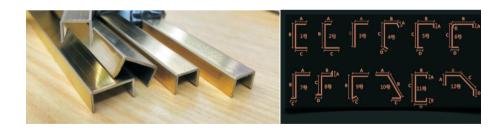

# PRODUCT

High-quality, worry-free after sales

T profile
U profile
L profile
other profile

zise customized

Provide continuous product innovation services

SAMPLE DESIGN SEIKO QUALITY

Provide you with professional services

# COLORED

Stainless steel profile

COLORED:

gold rose-gold black silver

SURFACE:

mirror brushed sandblasting

SIZE:

U6 U8 U10 U12 U16 U20 U25 T3 T6 T8 T10 T12 T16 L8 L10 L16 L20

LENGTH:

100mm 200mm 2400mm 3000mm

Other size custom services