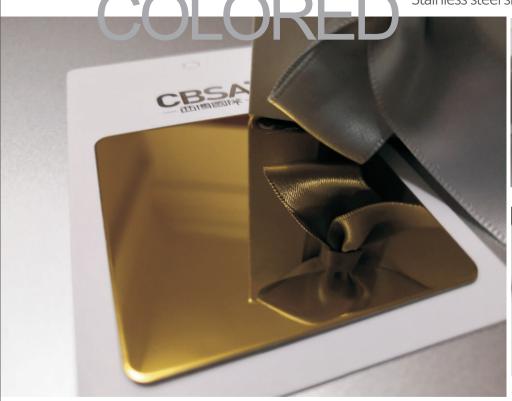

# COLORED

Stainless steel profile

COLORED:

gold rose-gold black silver

SURFACE:

mirror brushed sandblasting

SIZE:

U6 U8 U10 U12 U16 U20 U25 T3 T6 T8 T10 T12 T16 L8 L10 L16 L20

## LOGO SAMPLE CUSTOM

Facilitate your branding

Provide you with sample packaging and services