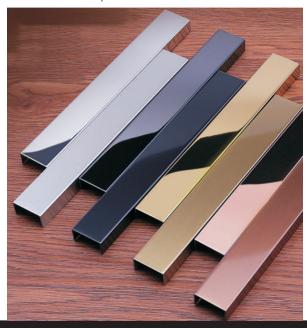

# COLORED

Stainless steel profile

COLORED:

gold rose-gold black silver

SURFACE:

mirror brushed sandblasting

SIZE:

U6 U8 U10 U12 U16 U20 U25 T3 T6 T8 T10 T12 T16 L8 L10 L16 L20

LENGTH:

100mm 200mm 2400mm 3000mm

Other size custom services