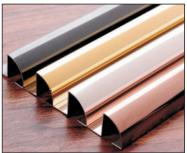

# COLORED

Stainless steel profile

COLORED:

gold rose-gold black silver

SURFACE:

mirror brushed sandblasting

SIZE:

U6 U8 U10 U12 U16 U20 U25 T3 T6 T8 T10 T12 T16 L8 L10 L16 L20

LENGTH:

100mm 200mm 2400mm 3000mm

Other size custom services