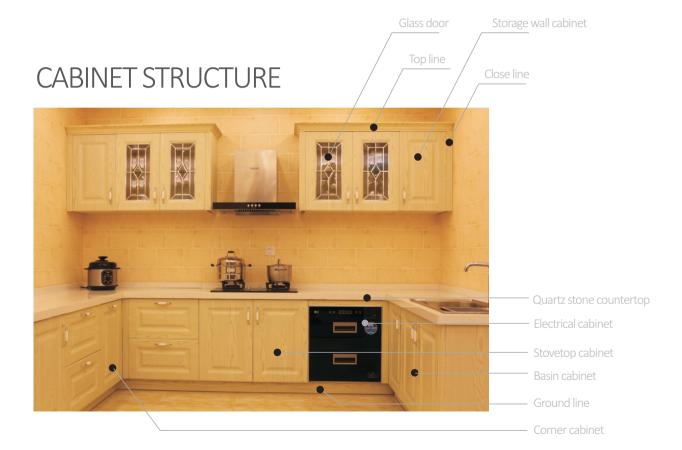

#### Cabinet wall cabinet structure drawing

Cabinet material advantages:

- 1.Assembly structure
- 2.304 stainless steel plate
- 3.Thickness is 18mm
- 4.Inner aluminum honeycomb
  - 5. Waterproof, fireproof and pollution-free