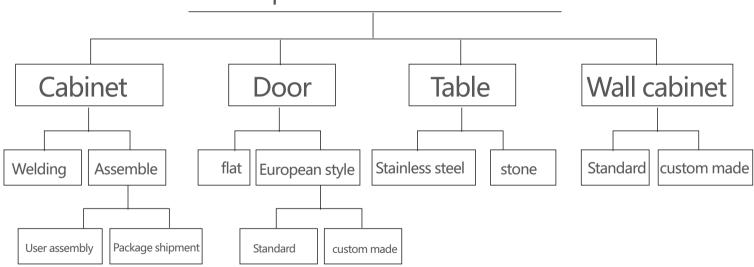

# The composition of the overall cabinet

<sup>\*</sup> The above overall cabinet is only a basic structure. Some home cabinets are also equipped with high cabinets, half-height cabinets, electrical cabinets or non-standard cabinets.

<sup>\*</sup>The overall cabinet accessories are only equipped with the basic hardware accessories of the conventional grid. Hardware accessories such as blue and seasoning can be added according to user needs.