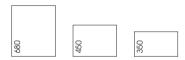

#### Standard parameters of stainless steel cabinet

Standard depth of floor cabinet and high cabinet: 550mm, standard depth of cabinet: 330mm.

Cabinet standard width:

Standard height of wall cabinet:

Standard height of high cabinet: