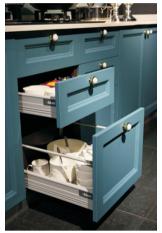

#### Cabinet floor cabinet installation drawing

Double door cabinet

Double drawer cabinet

Basin cabinet

Cylinder cabinet

Corner cabinet

Seasoning cabinet

Pull blue cabinet (hearth cabinet)