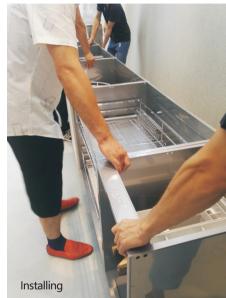

#### Cabinet floor cabinet installation drawing

Double door cabinet

Double drawer cabinet

Basin cabinet

Cylinder cabinet

Corner cabinet

Seasoning cabinet

Pull blue cabinet (hearth cabinet)