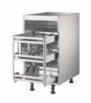

#### Cabinet floor cabinet installation drawing

Double door cabinet

Double drawer cabinet

Basin cabinet

Cylinder cabinet

Corner cabinet

Seasoning cabinet

Pull blue cabinet (hearth cabinet)