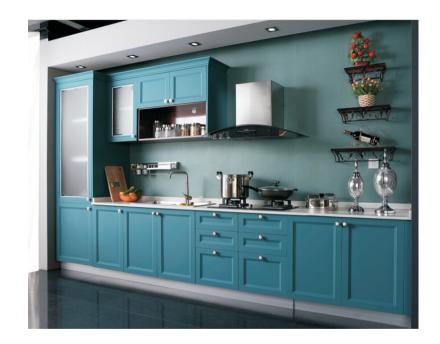

Third, the facade design plan:

- 1. According to the user's style and functional requirements, design the facade effect as shown in the figure.
- 2. The ceiling cabinet is designed to be open, highlighting the overall appearance level.

design example

Design door panels for cabinets:

- 1. This plan chooses European-style simple solid color door panels.
- 2. Custom-made glass door panels are selected for high cabinet door panels and hanging cabinet door panels, highlighting the beauty and fashion sense of the overall cabinet.
- 3. The door panel must be matched with the cabinet size, otherwise it cannot be installed.

Fifth, the overall cabinet after installation:

- 1. The quartz stone countertop matching scheme was selected to give the entire cabinet style a higher grade and artistic effect.
- 2. High cabinets and hanging cabinets use translucent glass door panels, white quartz stone countertops and blue European door panels. And designed open hanging cabinets to enrich the appearance and applicability of the overall cabinet.