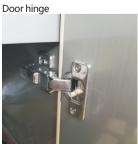

Cabinet hardware accessories: It is an important connecting piece and storage tool for cabinets. There are various grades to choose freely.

Seasoned Lalan

handle

drawer

Hinge

Lalan

Pneumatic hinge