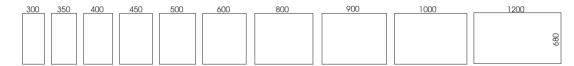

#### Standard parameters of stainless steel cabinet

Standard depth of floor cabinet and high cabinet: 550mm, standard depth of cabinet: 330mm.

Cabinet standard width:

Standard height of wall cabinet:

Standard height of high cabinet: