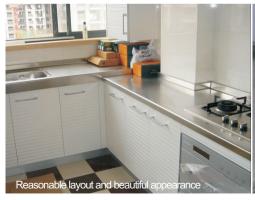

Fifth, the overall cabinet after installation:

- 1. The quartz stone countertop matching scheme was selected to give the entire cabinet style a higher grade and artistic effect.
- 2. High cabinets and hanging cabinets use translucent glass door panels, white quartz stone countertops and blue European door panels. And designed open hanging cabinets to enrich the appearance and applicability of the overall cabinet.