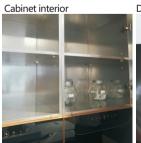

# The composition of the overall cabinet

<sup>\*</sup> The above overall cabinet is only a basic structure. Some home cabinets are also equipped with high cabinets, half-height cabinets, electrical cabinets or non-standard cabinets.

<sup>\*</sup>The overall cabinet accessories are only equipped with the basic hardware accessories of the conventional grid. Hardware accessories such as blue and seasoning can be added according to user needs.