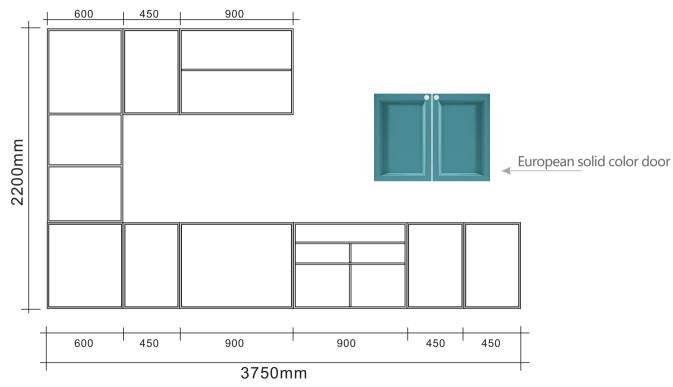

For details, please contact the customer service hotline: +86 18128708913

Five steps to complete DIY design: ruler + layout + design + production + installation

First, analyze the kitchen floor plan:

- 1. This is a long kitchen. Let's measure out the space in the kitchen first, and then design the layout.
- 2. It can be designed as an open kitchen or a closed left and right glass sliding door.
- 3. From the structural point of view, the kitchen is designed as a glyph-shaped whole cabinet.

Two, design for the kitchen:

- 1. According to the length of the kitchen, we began to design a glyph cabinet.
- 2. In order to reflect the overall layout, this plan is designed as an open fashion kitchen, and European style minimalist cabinets are designed.
- 3. As the long side is 3750mm, according to the standard design of European-style cabinets, a functional cabinet as shown in the figure can be placed.