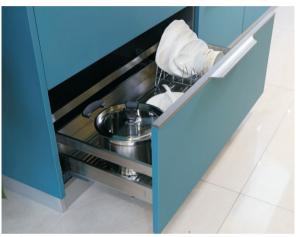

#### Cabinet floor cabinet installation drawing

Double door cabinet

Double drawer cabinet

Basin cabinet

Cylinder cabinet

Corner cabinet

Seasoning cabinet

Pull blue cabinet (hearth cabinet)