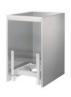

#### Cabinet floor cabinet installation drawing

Double door cabinet

Double drawer cabinet

Basin cabinet

Cylinder cabinet

Corner cabinet

Seasoning cabinet

Pull blue cabinet (hearth cabinet)