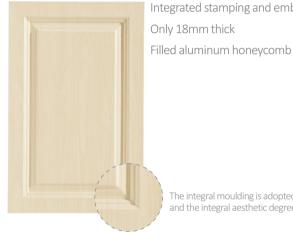

## Meet stainless steel cabinet door panels

cabinet door

Integrated stamping and embossing door panel Only 18mm thick

Section effect

The integral moulding is adopted to solve the above defects, and the integral aesthetic degree of the reduction panel is solved.