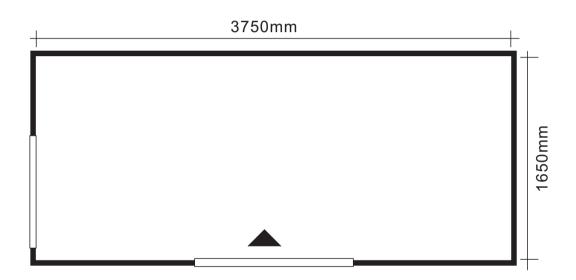

For details, please contact the customer service hotline: +86 18128708913

Five steps to complete DIY design: ruler + layout + design + production + installation

First, analyze the kitchen floor plan:

- 1. This is a long kitchen. Let's measure out the space in the kitchen first, and then design the layout.
- 2. It can be designed as an open kitchen or a closed left and right glass sliding door.
- 3. From the structural point of view, the kitchen is designed as a glyph-shaped whole cabinet.

Two, design for the kitchen:

- 1. According to the length of the kitchen, we began to design a glyph cabinet.
- 2. In order to reflect the overall layout, this plan is designed as an open fashion kitchen, and European style minimalist cabinets are designed.
- 3. As the long side is 3750mm, according to the standard design of European-style cabinets, a functional cabinet as shown in the figure can be placed.