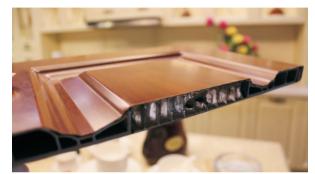

#### Cabinet wall cabinet structure drawing

Cabinet material advantages:

- 1.Assembly structure
- 2.304 stainless steel plate
- 3.Thickness is 18mm
- 4.Inner aluminum honeycomb
  - 5. Waterproof, fireproof and pollution-free

Aluminum honeycomb material

Single door cabinet

Sliding door cabinet