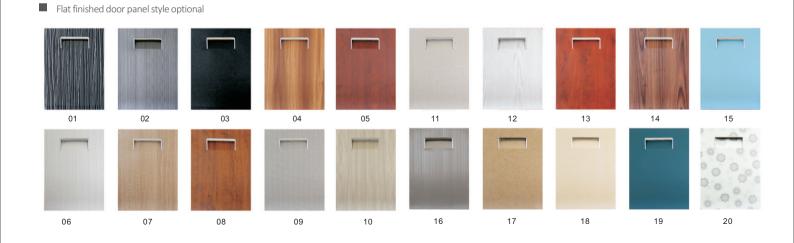

## Meet stainless steel cabinet door panels

cabinet door

Integrated stamping and embossing door panel Only 18mm thick

Section effect

The integral moulding is adopted to solve the above defects, and the integral aesthetic degree of the reduction panel is solved.

Wood 01

Wood 02

Wood 03

Wood 04

GREEN 01

gray

White flash silver

gold

gray flash silver