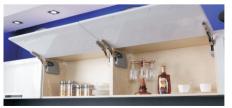

Third, the facade design plan:

- 1. According to the user's style and functional requirements, design the facade effect as shown in the figure.
- 2. The ceiling cabinet is designed to be open, highlighting the overall appearance level.