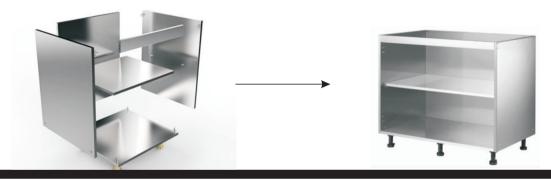

# The composition of the overall cabinet

<sup>\*</sup> The above overall cabinet is only a basic structure. Some home cabinets are also equipped with high cabinets, half-height cabinets, electrical cabinets or non-standard cabinets.

<sup>\*</sup>The overall cabinet accessories are only equipped with the basic hardware accessories of the conventional grid. Hardware accessories such as blue and seasoning can be added according to user needs.