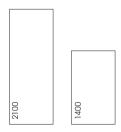

#### Standard parameters of stainless steel cabinet

Standard depth of floor cabinet and high cabinet: 550mm, standard depth of cabinet: 330mm.

Cabinet standard width:

Standard height of wall cabinet:

Standard height of high cabinet: