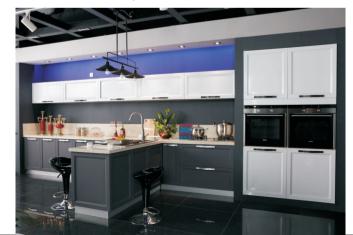

design example

Design door panels for cabinets:

- 1. This plan chooses European-style simple solid color door panels.
- 2. Custom-made glass door panels are selected for high cabinet door panels and hanging cabinet door panels, highlighting the beauty and fashion sense of the overall cabinet.
- 3. The door panel must be matched with the cabinet size, otherwise it cannot be installed.

Fifth, the overall cabinet after installation:

- 1. The quartz stone countertop matching scheme was selected to give the entire cabinet style a higher grade and artistic effect.
- 2. High cabinets and hanging cabinets use translucent glass door panels, white quartz stone countertops and blue European door panels. And designed open hanging cabinets to enrich the appearance and applicability of the overall cabinet.