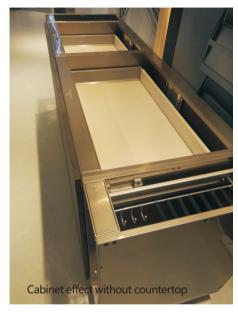

#### Cabinet wall cabinet structure drawing

Cabinet material advantages:

- 1.Assembly structure
- 2.304 stainless steel plate
- 3.Thickness is 18mm
- 4.Inner aluminum honeycomb
  - 5. Waterproof, fireproof and pollution-free