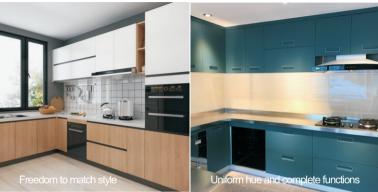

design example

Design door panels for cabinets:

- 1. This plan chooses European-style simple solid color door panels.
- 2. Custom-made glass door panels are selected for high cabinet door panels and hanging cabinet door panels, highlighting the beauty and fashion sense of the overall cabinet.
- 3. The door panel must be matched with the cabinet size, otherwise it cannot be installed.

Fifth, the overall cabinet after installation:

- 1. The quartz stone countertop matching scheme was selected to give the entire cabinet style a higher grade and artistic effect.
- 2. High cabinets and hanging cabinets use translucent glass door panels, white quartz stone countertops and blue European door panels. And designed open hanging cabinets to enrich the appearance and applicability of the overall cabinet.