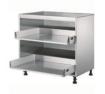

#### Cabinet floor cabinet installation drawing

Double door cabinet

Double drawer cabinet

Basin cabinet

Cylinder cabinet

Corner cabinet

Seasoning cabinet

Pull blue cabinet (hearth cabinet)