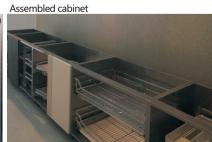

# The composition of the overall cabinet

<sup>\*</sup> The above overall cabinet is only a basic structure. Some home cabinets are also equipped with high cabinets, half-height cabinets, electrical cabinets or non-standard cabinets.

<sup>\*</sup>The overall cabinet accessories are only equipped with the basic hardware accessories of the conventional grid. Hardware accessories such as blue and seasoning can be added according to user needs.