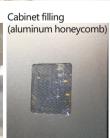

#### Cabinet wall cabinet structure drawing

Cabinet material advantages:

- 1.Assembly structure
- 2.304 stainless steel plate
- 3.Thickness is 18mm
- 4.Inner aluminum honeycomb
  - 5. Waterproof, fireproof and pollution-free

Aluminum honeycomb material

Single door cabinet

Sliding door cabinet