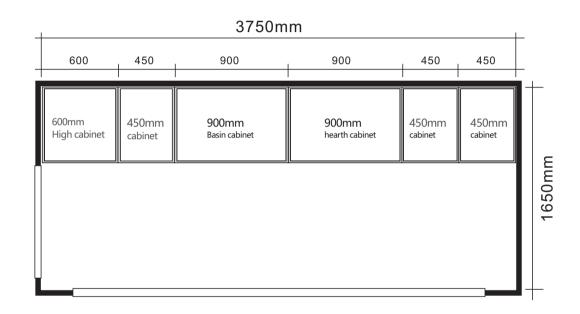

Two, design for the kitchen:

- 1. According to the length of the kitchen, we began to design a glyph cabinet.
- 2. In order to reflect the overall layout, this plan is designed as an open fashion kitchen, and European style minimalist cabinets are designed.
- 3. As the long side is 3750mm, according to the standard design of European-style cabinets, a functional cabinet as shown in the figure can be placed.

Third, the facade design plan:

- 1. According to the user's style and functional requirements, design the facade effect as shown in the figure.
- 2. The ceiling cabinet is designed to be open, highlighting the overall appearance level.