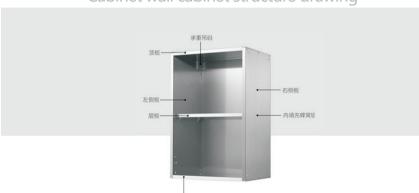

#### Cabinet wall cabinet structure drawing

Cabinet material advantages:

- 1.Assembly structure
- 2.304 stainless steel plate
- 3.Thickness is 18mm
- 4.Inner aluminum honeycomb
  - 5. Waterproof, fireproof and pollution-free