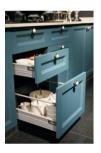

#### Cabinet floor cabinet installation drawing

Double door cabinet

Double drawer cabinet

Basin cabinet

Cylinder cabinet

Corner cabinet

Seasoning cabinet

Pull blue cabinet (hearth cabinet)