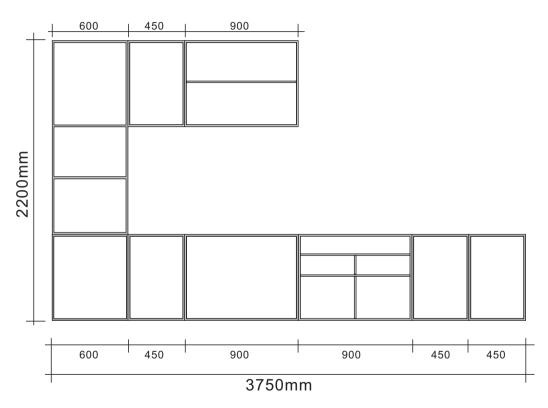

Third, the facade design plan:

- 1. According to the user's style and functional requirements, design the facade effect as shown in the figure.
- 2. The ceiling cabinet is designed to be open, highlighting the overall appearance level.

design example

Design door panels for cabinets:

- 1. This plan chooses European-style simple solid color door panels.
- 2. Custom-made glass door panels are selected for high cabinet door panels and hanging cabinet door panels, highlighting the beauty and fashion sense of the overall cabinet.
- 3. The door panel must be matched with the cabinet size, otherwise it cannot be installed.