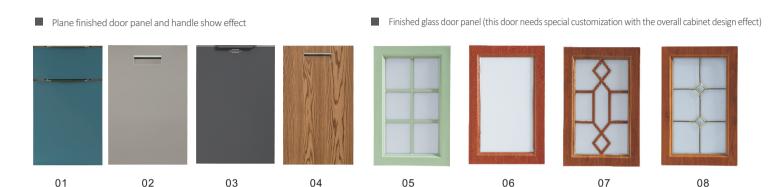

## Meet stainless steel cabinet door panels

cabinet door

Integrated stamping and embossing door panel Only 18mm thick

Section effect

The integral moulding is adopted to solve the above defects, and the integral aesthetic degree of the reduction panel is solved.

Wood 01

Wood 02

Wood 03

Wood 04

GREEN 01

gray

White flash silver

gold