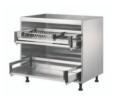

#### Cabinet floor cabinet installation drawing

Double door cabinet

Double drawer cabinet

Basin cabinet

Cylinder cabinet

Corner cabinet

Seasoning cabinet

Pull blue cabinet (hearth cabinet)